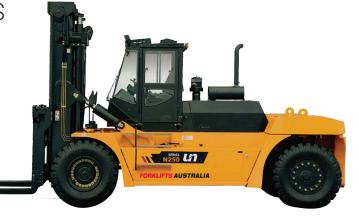

## **N SERIES**

12.0T - 25.0T

## DIESEL HEAVY DUTY FORKLIFTS

UN forklifts are designed to excel in the most challenging environments with increased safety, enhanced cooling systems, reduced noise and vibration all with low maintenance. With refined performance at an affordable price, UN Forklifts reduce the total cost of ownership and provide reliable and efficient solutions to drive productivity in your operations.